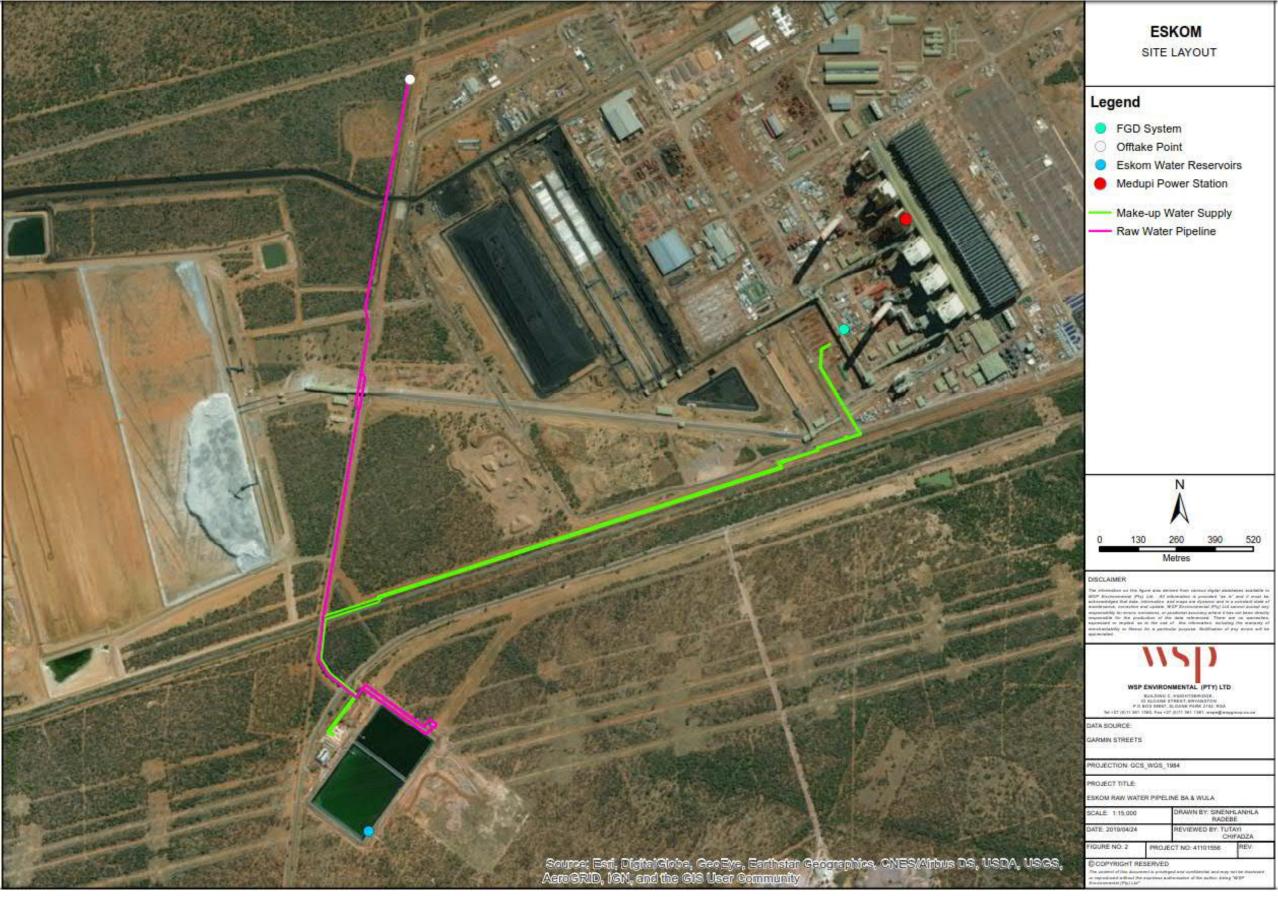

Figure 1-1 provides a locality map of the proposed project.

\_

<sup>&</sup>lt;sup>1</sup> Project is still in EA application phase with the DEA.

Figure 1-1: Medupi Power Station Locality Map

The proposed pipeline will comprise two (2) segments:

- Segment 1: The first segment (raw water pipeline) will collect water from an offtake point of the MCWAP-2 pipeline on the north of the site. This pipeline will transfer water to Eskom's two holding reservoirs (Mokolo Water Reservoir or Crocodile West Water Reservoir). However, water will be taken primarily from the Crocodile West Water Reservoir.
- Segment 2: The second segment (FGD makeup water pipeline) of the pipeline water from the reservoirs and conveys it to the FGD Makeup Water Supply System. The function of the FGD Makeup Water Supply System will be to pre-treat and distribute makeup water from the holding reservoirs to the FGD Process Water Tanks and the Wastewater Treatment Plant. The existing raw water pump house has provision for a compartment for the FGD raw water pumps.

Medupi Power Station is being constructed with installation of Flue Gas Desulphurisation (FGD) system, to manage sulphur dioxide (SO2) emissions, to each of the six 800 MegaWatt (MW) coal fired steam electric generating units. The FGD Project will result in the addition of wet limestone open spray tower FGD systems to each of the operating units. To support the FGD operation, substantial raw water is required, and this water will be supplied from the Mokolo Crocodile Water Augmentation Project – Phase 2 (MCWAP-2)<sup>1</sup>. The water will be provided through a project by the Department of Water and Sanitation (DWS), and Eskom was provided an offtake point for its Make-up water supply.

To deliver this additional water supply, Eskom Holdings SOC Limited (Eskom) proposes to construct a raw water supply pipeline of approximately 5 500 metres in length, in total, mostly within its premises at the Medupi Power Station.